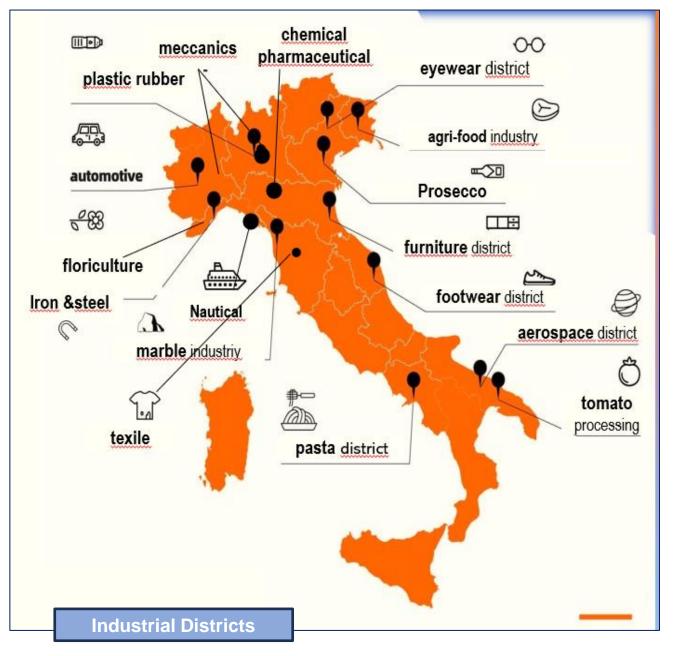

### Leading sectors

- Manufacturing
- o Services
- o Tourism
- o Agriculture
- Finance and banking
- Technology and innovation
- o Energy
- Technical and Pharmaceutical
- o Telecommunication
- Fashion and design
- Automotive Industry

### Manufacturing

Leonardo S.p.A. aerospace, Luxottica eyewear, CNH Industrial (agricultural and construction equipment), Pirelli & C. S.p.A. tires, Enel S.p.A. (electricity and gas sectors), Brembo S.p.A. (braking systems for cars and motorcycles), Molteni & C. (furniture designs), STMicroelectronics (semiconductors), Campari Group (alcoholic and non-alcoholic beverages, including Campari, Aperol, and Grand Marnier) Parmalat, Ferrero (food industry)