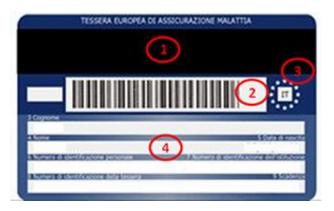

### Health system

The National Health Service (SSN) is a system of structures and services whose purpose is to **guarantee universal access to the health services to all citizens** on equal terms, implementing Article 32 of the Constitution EU citizens covered by the TEAM card (European Health Insurance Card) are entitled

to emergency medical treatment.

To be entitled to healthcare it is necessary to **register** (free of charge) with the Italian **National Health Service**, and select a GP or pediatrician, from a list of doctors available at the local Health Authority office <u>www.salute.gov.it</u>