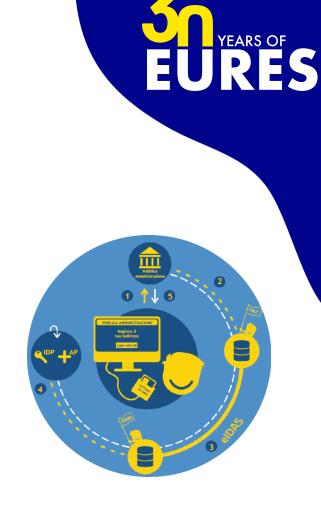

### **SPID and eIDAS-Node**

SPID is the **Public Digital Identity System**, is the solution that allows you to access the online services of the Public Administration

The **eIDAS-Node** allows people and businesses to use their national eIDs to access public services in other EU countries with an unique code.

The eIDAS regulation and the Italian eIDAS-Node make it possible to use an eID of a member state to access the online services of the public administration or private entities in other EU member state.