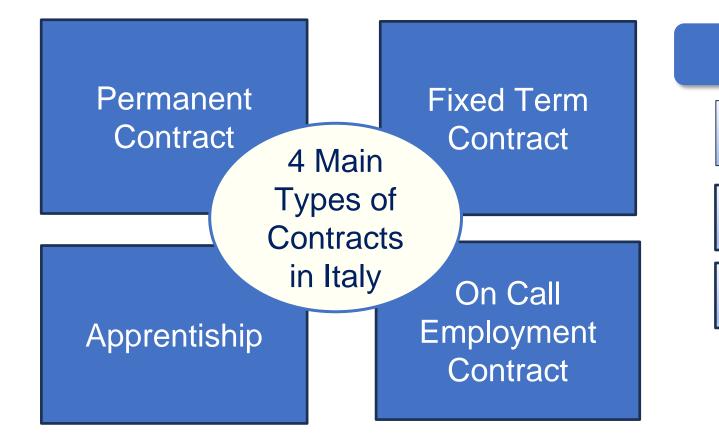

### **Type of Employment Contract**

#### Other types of contracts

**Occasional Work Contract** 

Seasonal Contract

Collaboration agreement

Internship

### **Other type of contracts**

| Seasonal Contract           | Work is seasonal when it is done <b>only for a period of the year</b> . For example in agriculture. Seasonal employment contracts can have an important characteristic. If the employer needs more people at work, and you have already done that job, you can demonstrate that you have the right to be called again. It is called diritto di precedenza.                                       |
|-----------------------------|--------------------------------------------------------------------------------------------------------------------------------------------------------------------------------------------------------------------------------------------------------------------------------------------------------------------------------------------------------------------------------------------------|
| Collaboration<br>agreement  | The collaboration contract, or contratto di collaborazione coordinata e continuativa (co.co.co.), is a contract where the person performs a job for an employer, but can have working hours and times that he decides on his own. This contract provides for a monthly salary                                                                                                                    |
| Occasional Work<br>Contract | Used for occasional jobs therefore jobs that are not continuous and regular but jobs that are done from time to time. According to the law, for this type of contract the annual <b>earnings must not exceed 5.000 euros</b> . The occasional work contract cannot be used in the tourism sector.                                                                                                |
| Internship                  | The internship or stage contract is a special type of contract that is mainly used for younger people. It is a contract that is used for those who are studying and are looking for a first job.<br>During the internship or traineeship, the worker also receives <b>professional training</b> that helps improve their skills.<br>In general, there <b>is no age limit</b> to do an internship |