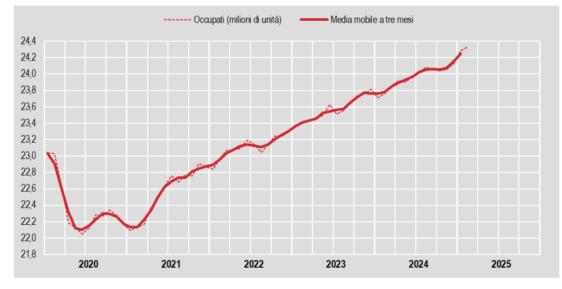

### **Employment and Unemployment rate**

FIGURA 1. OCCUPATI

Gennaio 2020 – febbraio 2025, valori assoluti in milioni, dati destagionalizzati

The decline in the number of unemployed persons (-4.9%, -79 thousand) affected both sexes and all age groups.

The **unemployment rate fell to 5.9%** (-0.3 p.p.), as well as the youth rate, down to 16.9% (-1.4 p.p.).

In **February 2025** the number of employed people increased The **employment rate rose to 63.0%** (+0.1 p.p.)

Compared with February 2024, the number of employed persons **increased by 2.4%** 