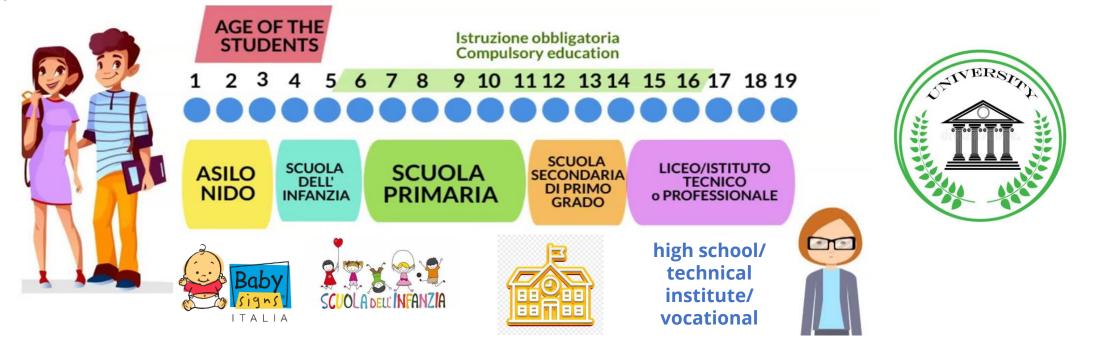

### THE EDUCATION SYSTEM

# **Education in Italy**

0 to six years of age: non-compulsory (for a fee) **Compulsory education lasts for 10 years**, from age 6 to 16. In addition, the **right/duty to education** and training applies to all young people **for at least 12 years** or, in any case, until they obtain a three-year vocational qualification by the age of <sup>10</sup>

## **Education**

The **first cycle of education** consists of two consecutive and compulsory schooling paths:

- elementary school, lasting five years, for pupils aged 6 to 11;
- secondary school, lasting three years, for pupils aged 11 to 14.

The **second cycle of education** is divided into two types of pathways:

- the secondary school, lasting five years, for pupils aged 14 to 19;
- vocational education and training (IeFP) pathways, three-year and four-year in duration, and under regional responsibility.

Secondary schooling is divided into **high school routes**, **technical institutes** and **vocational** 

https://www.miur.gov.it/sistema-educativo-di-istruzione-e-formazione http://www.miur.it/guida/guide.htm https://www.universitaly.it/

# University

The **University system** is divided into state universities, legally recognized non-state universities (including telematic universities) and special-order schools or colleges. The current system provides a three-year pathway to a **Bachelor's degree**, followed by a two-year pathway to obtain a **Master's degree**. Graduates may decide to continue their studies by taking the path of a **Doctoral degree**, enrolling in a **specialization** course or a Master's degree.

Graduates can choose their training within the framework of the **Alta formazione artistica, musicale e coreutica (AFAM**) or **post-diploma courses** provided by training institutions and specific foundations, such as the **Istituti Tecnici Superiori (ITS**), schools of excellence with high technological specialization.