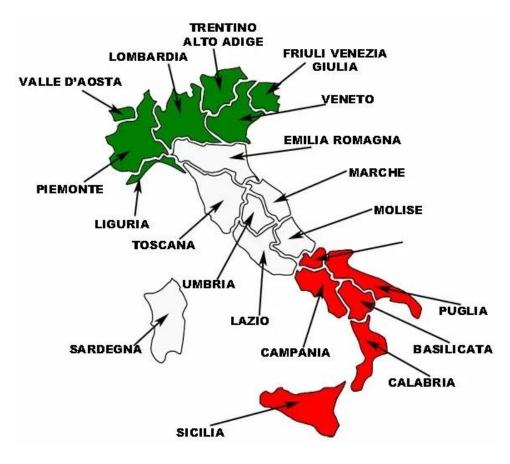

### **ADMINISTRATIVE DIVISION** REGIONAL AND LOCAL GOVERNMENT

The Republic of Italy is divided into 20 regions (regioni) 5 of which a special autonomy.

The powers of the five special region -Sicily, Sardinia, Trentino Alto Adige, Friuli Venezia Giulia and Valle d'Aosta - derive from special statutes adopted through constitutional laws.

Italy it is also divided in 14 Metropolitan City Area , 96 Provinces (province), and 8047 Municipalities (comuni)