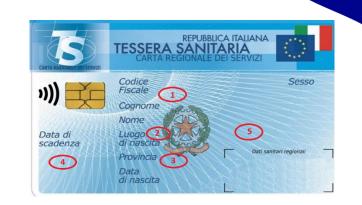

### **National Service Card - CNS**

In order to sign any kind of employment contract, rent a house, open a bank account, you need a **codice fiscale** (tax code) which is an alphanumeric code (16 characters) for residents on italian territory.

It is assigned when you arrive in Italy and you ask for it at the **Italian Revenue Agency**. (Agenzia delle Entrate)

www.agenziaentrate.gov.it

It's a personal document that contains information of a fiscal and health nature and allows access to various public services.