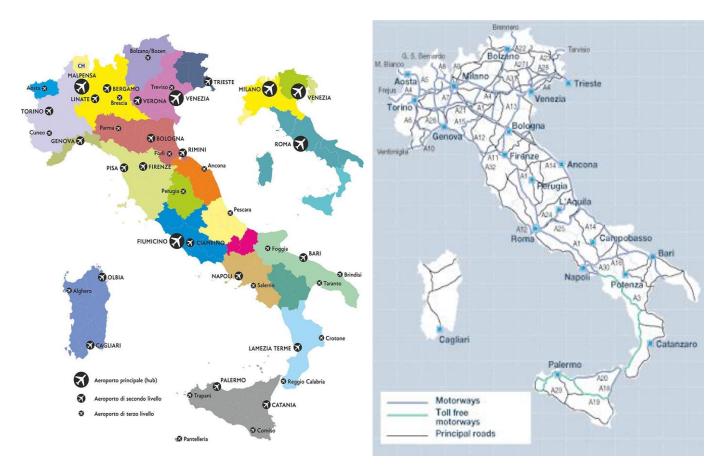

### **Public Transport**

Main **International Airports** in Italy:

....

### - Milano Malpensa, Roma Fiumicino Venezia Marco Polo

**-Trains** : high-speed railways, InterCity trains, Regional trains and also international trains

- Long-distance coaches
- **Buses**: for short journeys around cities or regions
- Taxi, Uber and other car services
- Ferries