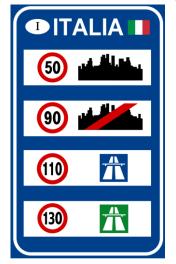

### Driving

Holders of driving licences issued by an EU Member State can drive in Italy (only the category of vehicle for which their licence is valid).

However, It is advisable to apply for the conversion or the recognition of validity in order to facilitate procedures regarding renewal or duplicate licence.

During the conversion procedure the original licence is substituted with an Italian licence.

With the recognition of validity the driver keeps the original licence.

If you are living and driving in Italy for more than 6 months it is necessary to register the vehicle and pay the registration fee to the competent local authorities.