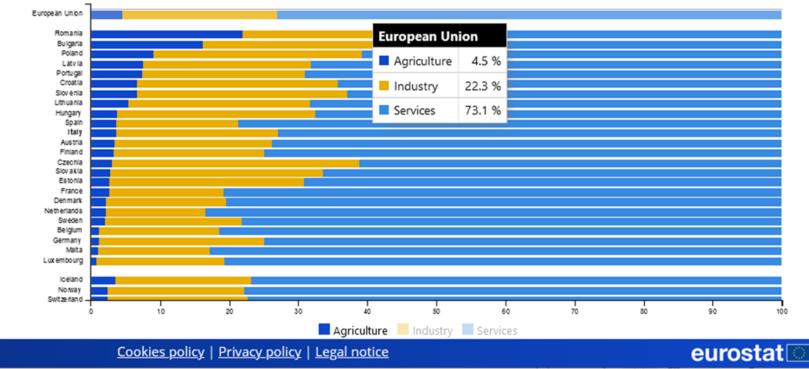

### **Employed by economic activities**

Key figures on Europe

#### Number of persons employed by economic activities, 2021

(as % of total employment)

| Italy       |        |  |  |  |
|-------------|--------|--|--|--|
| Agriculture | 3.6 %  |  |  |  |
| Industry    | 23.4 % |  |  |  |
| Services    | 72.9 % |  |  |  |

| Estonia     |     |
|-------------|-----|
| Agricolture | 2%  |
| Industry    | 32% |
| Services    | 66% |