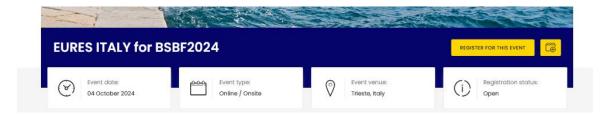

EURES staff arrange regular job fairs and recruiting days on-line and onsite at national and European level.

Check the dates on the <u>European Job Days</u> platform, on the <u>EURES portal</u> or follow EURES on social media: Facebook, Twitter, LinkedIn, YouTube.