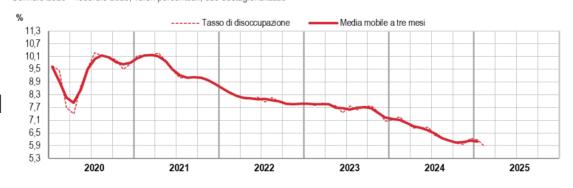

The **unemployment rate fell to 5.9%** (-0.3 p.p.), as well as the youth rate, down to 16.9% (-1.4 p.p.).

In **February 2025** the number of employed people increased The **employment rate rose to 63.0%** (+0.1 p.p.)

#### FIGURA 2. TASSO DI DISOCCUPAZIONE Gennaio 2020 – febbraio 2025, valori percentuali, dati destagionalizzati

https://www.istat.it/wp-content/uploads/2025/04/CS\_Occupati-e-disoccupati\_FEBBRAIO\_2025.pdf